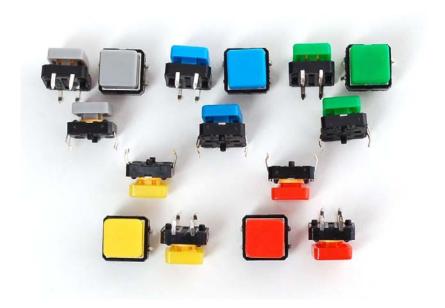

These buttons are bigger than the 6mm ones we carry, and come in a pack of 15. Each button comes with a candy-colored square cap that snaps on. You get three of each color-- blue, grey, yellow, green, and red. The square plastic button tops affix easily to the tactile switch body.