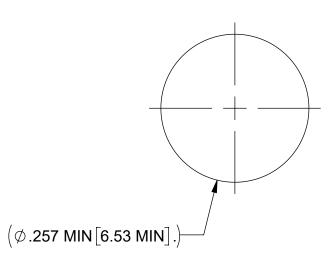

## PRODUCT DATA DRAWING

| REVISION HISTORY |             |       |          |  |  |  |  |
|------------------|-------------|-------|----------|--|--|--|--|
| REV              | DESCRIPTION | DATE  | APPROVED |  |  |  |  |
| -                | DCN 51270   | 01/22 |          |  |  |  |  |
|                  |             |       | SEE PDM  |  |  |  |  |
|                  |             |       |          |  |  |  |  |

## RECOMMENDED MOUNTING HOLE





## MATERIAL:

BODY, INSERT, & HEX NUT:

BRASS PER ASTM B16, ALLOY UNS No. C36000

BERYLLIUM COPPER PER ASTM B196, ALLOY No. UNS C17300, TD04 CONTACT:

**INSULATOR:** PTFE PER ASTM D1710, TYPE I, GRADE 1, CLASS B

POLYETHERIMIDE RESIN (ULTEM 1000) PER ASTM D5205 **INSULATOR:** 

LOCK WASHER: PHOSPHOR BRONZE

FINISH:

BODY, INSERT, HEX NUT &

LOCKWASHER: NICKEL PER SAE AMS 2404, CLASS 1

GOLD PER ASTM B488, TYPE II, CODE C, CLASS .76, OVER NICKEL PER AMS-QQ-N-290, CLASS 1, .00005" MIN. CONTACT:

PERFORMANCE:

**IMPEDANCE:** 50 OHMS

FREQ. RANGE: DC TO 40.0 GHz



NOTES:

FOR RECOMMENDED FOOTPRINT TO YOUR SPECIFIC PCB, CONTACT SV MICROWAVE SALES DEPARTMENT (SALES@SVMICRO.COM, 561-840-1800)

| MATERIAL: FINISH:                                                 | SEE NOTES SEE NOTES