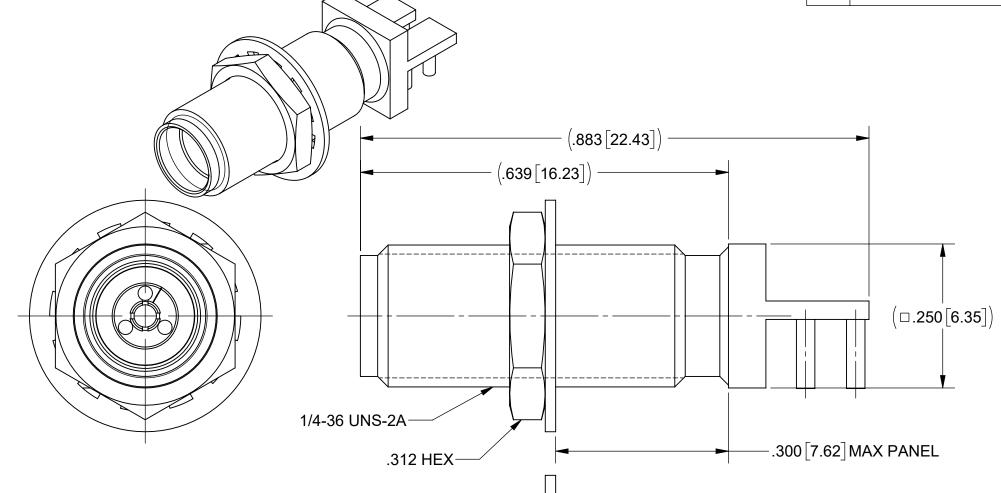

## MATERIAL:

BODY, INSERT, & HEX NUT:

BRASS PER ASTM B16, ALLOY UNS No. C36000

BERYLLIUM COPPER PER ASTM B196, ALLOY No. UNS C17300, TD04 CONTACT:

**INSULATOR:** PTFE PER ASTM D1710, TYPE I, GRADE 1, CLASS B

POLYETHERIMIDE RESIN (ULTEM 1000) PER ASTM D5205 **INSULATOR:** 

LOCK WASHER: PHOSPHOR BRONZE

FINISH:

BODY, INSERT, HEX NUT &

LOCKWASHER: NICKEL PER SAE AMS 2404, CLASS 1

GOLD PER ASTM B488, TYPE II, CODE C, CLASS .76, OVER NICKEL PER AMS-QQ-N-290, CLASS 1, .00005" MIN. CONTACT:

PERFORMANCE:

**IMPEDANCE:** 50 OHMS

FREQ. RANGE: DC TO 40.0 GHz

NOTES:

FOR RECOMMENDED FOOTPRINT TO YOUR SPECIFIC PCB, CONTACT SV MICROWAVE SALES DEPARTMENT (SALES@SVMICRO.COM, 561-840-1800)

| MATERIAL: FINISH:                                                 | SEE NOTES SEE NOTES                                                                                                                                     | DIMENSIONS ARE IN INCHES TOLERANCES:  FRACTIONAL: ±1/64 ANGULAR: X° ±1°0′ X°X′ ±15′  DECIMAL: .X ±.030 | UNLESS OTHERWISE SPECIFIED  1) ALL DIMENSIONS ARE IN INCHES [MILLIMETERS] 2) ALL DIMENSIONS ARE AFTER PLATING 3) BREAK CORNERS & EDGES .005 R. MAX. 4) CHAM. 1ST & LAST THREADS. 5) SURFACE ROUGHNESS 63. MIL-STD-10. 6) DIA.'S ON COMMON CENTERS TO BE CONCENTRIC WITHIN T.I.R. 7) REMOVE ALL BURRS |              | MICROWAVE www.symicrowave.com            |            |              |
|-------------------------------------------------------------------|---------------------------------------------------------------------------------------------------------------------------------------------------------|--------------------------------------------------------------------------------------------------------|------------------------------------------------------------------------------------------------------------------------------------------------------------------------------------------------------------------------------------------------------------------------------------------------------|--------------|------------------------------------------|------------|--------------|
| SURFACE AF                                                        | REA: N/A PROPRIETARY                                                                                                                                    |                                                                                                        |                                                                                                                                                                                                                                                                                                      |              | STR. F. 2.92mm PCB EDGE LAUNCH CONNECTOR |            |              |
| THE INFORMATION IS THE SOLE PROP ANY REPRODUCTION WITHOUT THE WRI | ATION CONTAINED IN THIS DRAWING<br>PROPERTY OF SV MICROWAVE, INC.<br>DUCTION IN PART OR AS A WHOLE<br>E WRITTEN PERMISSION OF<br>VE, INC IS PROHIBITED. | THIRD ANGLE PROJECTION                                                                                 | DRAWN:                                                                                                                                                                                                                                                                                               | JPM 01/13/22 |                                          |            |              |
|                                                                   |                                                                                                                                                         | <b>⊕</b> €∃                                                                                            | CHECKED:                                                                                                                                                                                                                                                                                             | SEE PDM      | B DWG. NO                                | 1521-00009 |              |
|                                                                   |                                                                                                                                                         |                                                                                                        | APPROVED:                                                                                                                                                                                                                                                                                            | SEE PDM      | SCALE: 6:1                               |            | SHEET 1 OF 1 |