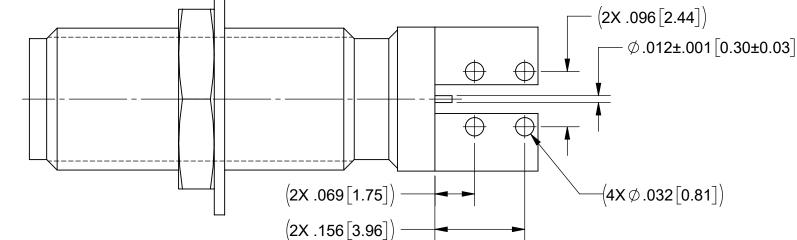

PERFORMANCE:

**IMPEDANCE:** 50 OHMS

FREQ. RANGE: DC TO 40.0 GHz

NOTES:

FOR RECOMMENDED FOOTPRINT TO YOUR SPECIFIC PCB, CONTACT SV MICROWAVE SALES DEPARTMENT (SALES@SVMICRO.COM, 561-840-1800)

| MATERIAL: FINISH:                                                 | SEE NOTES SEE NOTES                                                                                                                                     | DIMENSIONS ARE IN INCHES TOLERANCES:  FRACTIONAL: ±1/64 ANGULAR: X° ±1°0′ X°X′ ±15′  DECIMAL: .X ±.030 | UNLESS OTHERWISE SPECIFIED  1) ALL DIMENSIONS ARE IN INCHES [MILLIMETERS] 2) ALL DIMENSIONS ARE AFTER PLATING 3) BREAK CORNERS & EDGES .005 R. MAX. 4) CHAM. 1ST & LAST THREADS. 5) SURFACE ROUGHNESS 63. MIL-STD-10. 6) DIA.'S ON COMMON CENTERS TO BE CONCENTRIC WITHIN T.I.R. 7) REMOVE ALL BURRS |              | MICROWAVE www.symicrowave.com            |            |              |
|-------------------------------------------------------------------|---------------------------------------------------------------------------------------------------------------------------------------------------------|--------------------------------------------------------------------------------------------------------|------------------------------------------------------------------------------------------------------------------------------------------------------------------------------------------------------------------------------------------------------------------------------------------------------|--------------|------------------------------------------|------------|--------------|
| SURFACE AF                                                        | REA: N/A PROPRIETARY                                                                                                                                    |                                                                                                        |                                                                                                                                                                                                                                                                                                      |              | STR. F. 2.92mm PCB EDGE LAUNCH CONNECTOR |            |              |
| THE INFORMATION IS THE SOLE PROP ANY REPRODUCTION WITHOUT THE WRI | ATION CONTAINED IN THIS DRAWING<br>PROPERTY OF SV MICROWAVE, INC.<br>DUCTION IN PART OR AS A WHOLE<br>E WRITTEN PERMISSION OF<br>VE, INC IS PROHIBITED. | THIRD ANGLE PROJECTION                                                                                 | DRAWN:                                                                                                                                                                                                                                                                                               | JPM 01/13/22 |                                          |            |              |
|                                                                   |                                                                                                                                                         | <b>⊕</b> €∃                                                                                            | CHECKED:                                                                                                                                                                                                                                                                                             | SEE PDM      | B DWG. NO                                | 1521-00009 |              |
|                                                                   |                                                                                                                                                         |                                                                                                        | APPROVED:                                                                                                                                                                                                                                                                                            | SEE PDM      | SCALE: 6:1                               |            | SHEET 1 OF 1 |