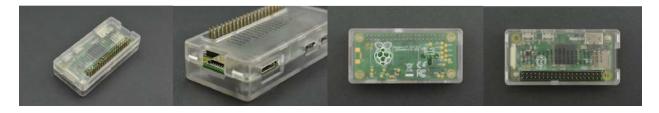

## **ABS Transparent Case for Raspberry Pi Zero/ Zero W**

SKU:FIT0604

This ABS Transparent Case is designed for Raspberry Pi Zero/ Zero W. We reserved large connecting hole for its GPIO and camera port. In addition, the connecting graph of Raspberry Pi's GPIO 40Pin has been printed on the product's cover to make it convenient for your connection. This simply designed case is practical and durable, which is the perfect choice for your Raspberry Pi Zero/ Zero W.