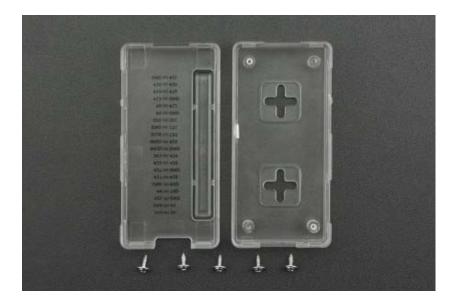

## **ABS Transparent Case for Raspberry Pi Zero/ Zero W**

SKU:FIT0604

This ABS Transparent Case is designed for Raspberry Pi Zero/ Zero W. We reserved large connecting hole for its GPIO and camera port. In addition, the connecting graph of Raspberry Pi's GPIO 40Pin has been printed on the product's cover to make it convenient for your connection. This simply designed case is practical and durable, which is the perfect choice for your Raspberry Pi Zero/ Zero W.

## SHIPPING LIST

- ABS Transparent Case for Raspberry Pi Zero/ Zero W ×1
- Screw Set ×1