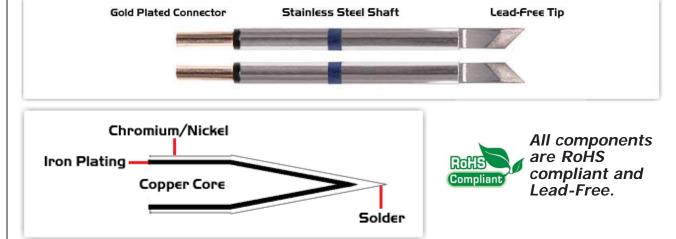

For Use With: EB-9000S-1, EB-9000S-2, MX500 and MX5000

## **Material Composition**

Easy Braid Co. tip cartridges will typically idle within a temperature range of +/-1.1°C. However, there is variation in idle temperature across tip geometries within an individual temperature series. Easy Braid Co. offers a wide variety of tip geometries from 0.25mm fine point tip to 5mm chisel. The length and geometry of a tip will have an influence on the tip idle temperature. To accurately measure idle temperature it will depend greatly on the measurement method, technique and equipment used. Two different methods or the use of alternative equipment will produce different test results.