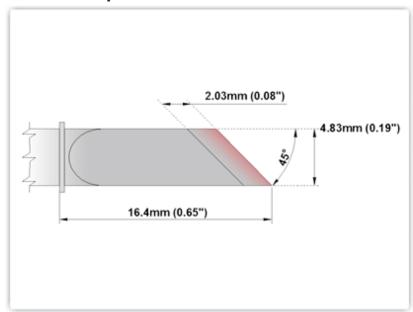

## EBM60TZ025

Tweezers Cartridge Pair - Knife Tinned area 2.03mm (0.08")

Tip Style: Tweezers
Tip Width: 4.83mm (0.19")

Tip Length: 16.40mm (0.65")

600 Type Cartridge<sup>1</sup>: 325°C - 358°C

RoHS Compliant<sup>2</sup> / Lead Free: YES