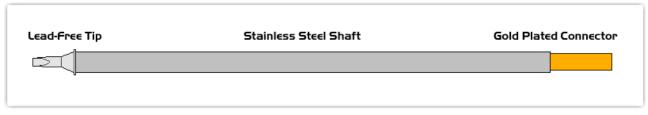

### Conical 0.4mm (0.016")

Tip Style: Conical

Tip Width: 0.40mm (0.016")
Tip Length: 14.00mm (0.55")

600°F Type Cartridge<sup>1</sup>: 325°C - 358°C

RoHS Compliant<sup>2</sup> / Lead Free: YES

Equivalent to: STTC-045
For Use With: EB-9000S