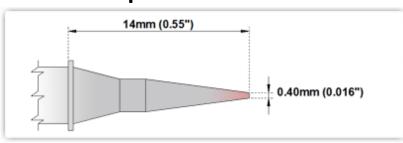

### Conical 0.4mm (0.016")

Tip Style: Conical

Tip Width: 0.40mm (0.016")
Tip Length: 14.00mm (0.55")

600°F Type Cartridge<sup>1</sup>: 325°C - 358°C

RoHS Compliant<sup>2</sup> / Lead Free: YES

Equivalent to: STTC-045
For Use With: EB-9000S