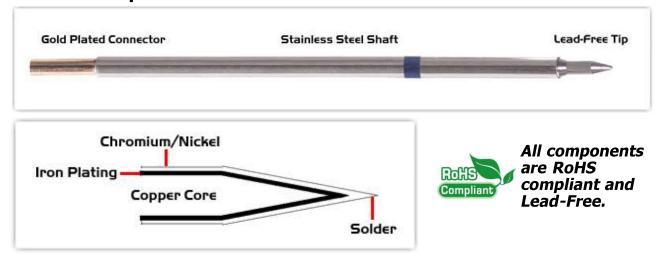

## **Material Composition**

<sup>1</sup> Easy Braid Co. tip cartridges will typically idle within a temperature range of +/-1.1°C. However, there is variation in idle temperature across tip geometries within an individual temperature series. Easy Braid Co. offers a wide variety of tip geometries from 0.25mm fine point tip to 5mm chisel. The length and geometry of a tip will have an influence on the tip idle temperature. To accurately measure idle temperature it will depend greatly on the measurement method, technique and equipment used. Two different methods or the use of alternative equipment will produce different test results.