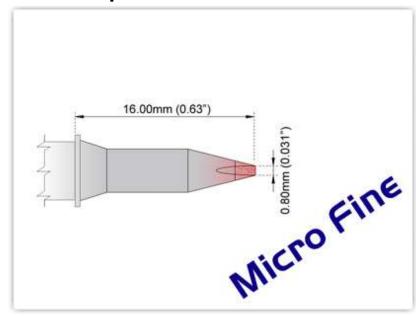

## **EBM6CH008**

Chisel 30° 0.8mm (0.031"), Micro Fine

Tip Style: Chisel

Tip Width: 0.80mm (0.03")
Tip Length: 13.00mm (0.51")

600 Type Cartridge<sup>1</sup>: 325°C - 358°C

RoHS Compliant<sup>2</sup> / Lead Free: YES