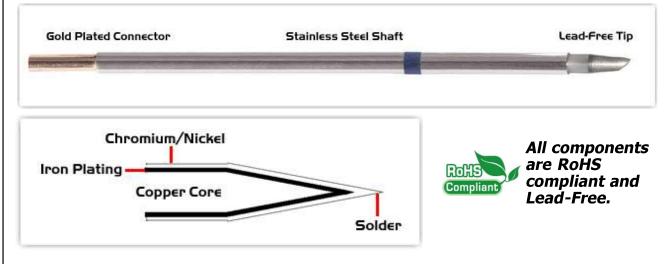

## **Material Composition**

<sup>1</sup> Easy Braid Co. tip cartridges will typically idle within a temperature range of +/-1.1°C. However, there is variation in idle temperature across tip geometries within an individual temperature series. Easy Braid Co. offers a wide variety of tip geometries from 0.25mm fine point tip to 5mm chisel. The length and geometry of a tip will have an influence on the tip idle temperature. To accurately measure idle temperature it will depend greatly on the measurement method, technique and equipment used. Two different methods or the use of alternative equipment will produce different test results.