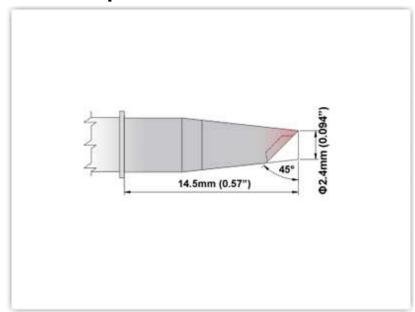

## **EBM6WV300**

Hoof w/Dent 45° 2.40mm (0.09")

Tip Style: Hoof w/Dent
Tip Width: 2.40mm (0.09")
Tip Length: 14.50mm (0.57")

600 Type Cartridge<sup>1</sup>: 325°C - 358°C

RoHS Compliant<sup>2</sup> / Lead Free: YES Equivalent to: N/A