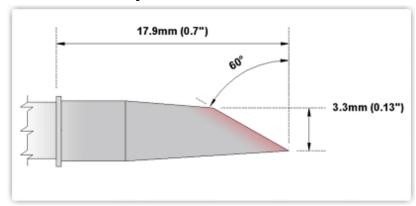

## EBM8DS525

Hoof 3.3mm (0.13")

Tip Style: Hoof

Tip Width: 3.30mm (0.13")
Tip Length: 17.90mm (0.70")

800°F Type Cartridge1:

RoHS Compliant<sup>2</sup> / Lead Free:

Equivalent to:

For Use With: