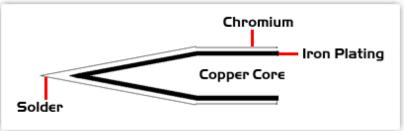

## **Material Composition**

Copyright © 2010 Easybraid Co. All Rights Reserved

<sup>1</sup> Easybraid tip cartridges will typically idle within a temperature range of +/-1.1°C. However, there is variation in idle temperature across tip geometries within an individual temperature series. Easybraid offers a wide variety of tip geometries from 0.4mm fine point tip to 5m chisel. The length and geometry of a tip will have an influence on the tip idle temperature. To accurately measure idle temperature it will depend greatly on the measurement method, technique and equipment used. Two different methods or the use of alternative equipment will produce different test results.