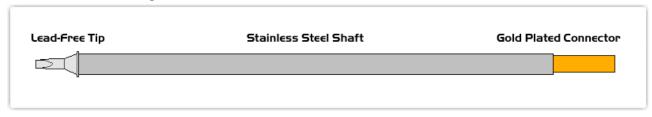

## EBM8DS525

Hoof 3.3mm (0.13")

Tip Style: Hoof

Tip Width: 3.30mm (0.13")
Tip Length: 17.90mm (0.70")

800°F Type Cartridge1:

RoHS Compliant<sup>2</sup> / Lead Free:

Equivalent to:

For Use With:

420°C - 475°C

YES

SMTC-8147

EB-9000S