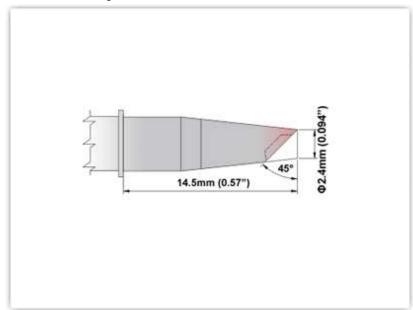

## **EBM8WV300**

Hoof w/Dent 45° 2.40mm (0.09")

Tip Style: Hoof w/Dent
Tip Width: 2.40mm (0.09")
Tip Length: 14.50mm (0.57")

800 Type Cartridge<sup>1</sup>: 420°C - 475°C

RoHS Compliant<sup>2</sup> / Lead Free: YES Equivalent to: N/A