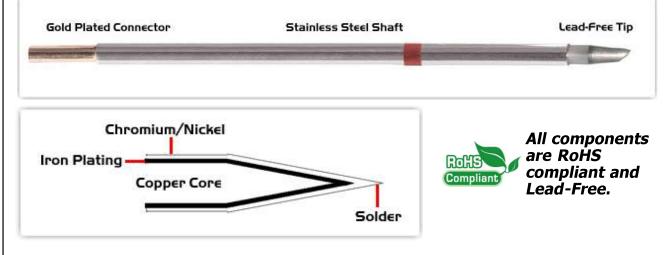

## **Material Composition**

<sup>1</sup> Easy Braid Co. tip cartridges will typically idle within a temperature range of +/-1.1°C. However, there is variation in idle temperature across tip geometries within an individual temperature series. Easy Braid Co. offers a wide variety of tip geometries from 0.25mm fine point tip to 5mm chisel. The length and geometry of a tip will have an influence on the tip idle temperature. To accurately measure idle temperature it will depend greatly on the measurement method, technique and equipment used. Two different methods or the use of alternative equipment will produce different test results.