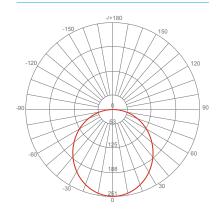

ons

| Input Power | Input Voltage | Lumen Output | Beam Angle | Center Beam | ССТ                                  |
|-------------|---------------|--------------|------------|-------------|--------------------------------------|
| 10 W        | 120V/60Hz     | 650 lm       | 120°       | N/A         | 2700 / 3000 / 3500 /<br>4000 / 5000K |

| CRI | Luminous Efficacy | Power Factor | Input Current | Base         | Lamp Lifespan |
|-----|-------------------|--------------|---------------|--------------|---------------|
| 80  | 65 lm/W           | 0.9          | 0.1 A         | Junction Box | 35,000 Hrs.   |

#### **Product Features**



Dimmable



**Energy Efficient** 



5CCT Selectable



Damp Rated



Abutted & Covered

#### **Product Dimensions**



#### **Product Photometric Data**



#### Euri Lighting | A Division of IRTRONIX Inc.