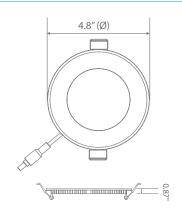

or more information.

### Specifications

| Input Power | Input Voltage | Lumen Output | Beam Angle | Center Beam | ССТ                                  |
|-------------|---------------|--------------|------------|-------------|--------------------------------------|
| 10 W        | 120V/60Hz     | 650 lm       | 120°       | N/A         | 2700 / 3000 / 3500 /<br>4000 / 5000K |

| CRI | Luminous Efficacy | Power Factor | Input Current | Base         | Lamp Lifespan |
|-----|-------------------|--------------|---------------|--------------|---------------|
| 80  | 65 lm/W           | 0.9          | 0.1 A         | Junction Box | 35,000 Hrs.   |

#### **Product Features**



Dimmable



**Energy Efficient** 



5CCT Selectable



Damp Rated



Abutted & Covered

#### **Product Dimensions**



#### **Product Photometric Data**



#### Euri Lighting | A Division of IRTRONIX Inc.