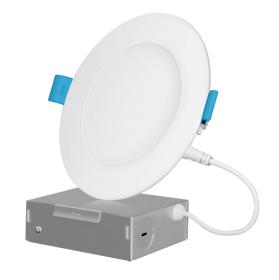

## **Product Description**

The Euri Lighting DLC4S-10W105se ultra-slim, 5CCT selectable, recessed downlight is designed to give you the option between 2700K/3000K/3500K/4000K/5000K all conveniently in one downlight. Its spring-action clips allow for easy installation and reduce maintenance worries. This 4-inch downlight eliminates housing and makes for hassle-free installation. At 650 Lumens and 10 Watts (65-Watt equivalent) input power, the 4"our downlight has an average of 35,000 hours of life and is ENERGY STAR certified. The DLC4S-10W105se is IC Rated, recessed and best suited for low residential ceilings working on AC 120V. It's edge-lit LED technology guarantees a long life of uniform light distribution.

#### **Product Features**

Dimmable

**Energy Efficient** 

5CCT Selectable

Damp Rated

Abutted & Covered