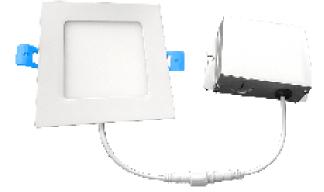

## **Product Description**

**LED** DLC4SQ-2040e, the best choice for recessed lighting, this ultra-slim LED downlight is designed with spring action clips and a separate junction box to eliminate housing for quick and easy installation. Made for small spaces a recessed can or tall fixture won't fit, this compact 4-inch downlight is IC-rated, dimmable and Energy Star Certified. With edge-lit LED technology, this square downlight provides unbeatable illumination in Bright White (4000K). For other color options, see Euri Lighting DLC4SQ-2000e (3000K) and DLC4SQ-2050e (5000K).