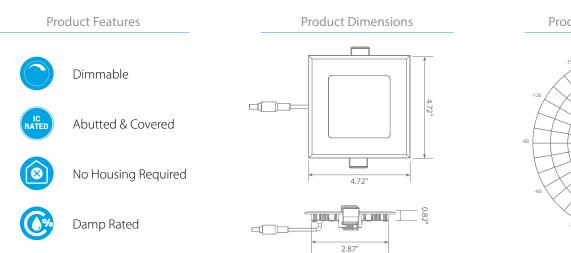

# Euri Lighting

# LED DLC4SQ-2040e

Part #: EFDLC4DM/I/9W/750/120D/50K/JB/E Fixture Class: 4" Slim Fixed

## **Product Description**

**LED** DLC4SQ-2040e, the best choice for recessed lighting, this ultra-slim LED downlight is designed with spring action clips and a separate junction box to eliminate housing for quick and easy installation. Made for small spaces a recessed can or tall fixture won't fit, this compact 4-inch downlight is IC-rated, dimmable and Energy Star Certified. With edge-lit LED technology, this square downlight provides unbeatable illumination in Bright White (4000K). For other color options, see Euri Lighting DLC4SQ-2000e (3000K) and DLC4SQ-2050e (5000K).

### Specifications

| Input Power | Input Voltage | Lumen Output | Beam Angle | Center Beam | сст    |
|-------------|---------------|--------------|------------|-------------|--------|
| 9 W         | 120V/60Hz     | 600 lm       | 120°       | NA cd       | 4000 K |

| CRI | Luminous Efficacy | Power Factor | Input Current | Base         | Lamp Lifespan |
|-----|-------------------|--------------|---------------|--------------|---------------|
| 80  | 66 lm/W           | 0.9          | 0.075 A       | Junction Box | 30,000 Hrs.   |