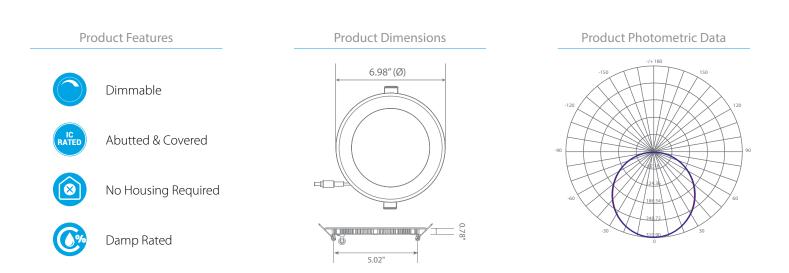

#### **Product Description**

**LED** DLC6S-2000ej, delivering unbeatable brightness, valuable energy savings, and long-lasting performance, this LED downlight is the perfect choice for recessed lighting. Energy Star Certified and JA8 Compliant, this ultra-slim downlight uses minimal watts to output maximum lumens in Soft White (3000K) color temperature. IC-rated, dimmable, and with 90+ CRI, this 6-inch LED downlight guarantees unbeatable performance for 50,0000 hours. See Euri Lighting DLC6S-2040ej for vibrant Bright White (4000K).

### Specifications

| Input Power | Input Voltage | Lumen Output | Beam Angle | Center Beam | сст    |
|-------------|---------------|--------------|------------|-------------|--------|
| 12 W        | 120V/60Hz     | 900 lm       | 120°       | NA cd       | 3000 K |

True COLOR

| CRI | Luminous Efficacy | Power Factor | Input Current | Base         | Lamp Lifespan |
|-----|-------------------|--------------|---------------|--------------|---------------|
| 90  | 75 lm/W           | 0.9          | 0.1 A         | Junction Box | 50,000 Hrs.   |