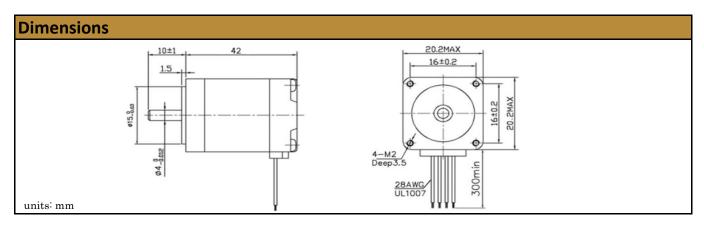

excellent holding torque. They come in various sizes and step angles. With endless performance combinations, we have a fully tailored solution for you.



## Contact Us for alternative solutions!

| Specifications       |                |
|----------------------|----------------|
| Motor Type:          | Hybrid Stepper |
| Step Angle:          | 1.8°           |
| Rated Voltage:       | 4.32 VDC       |
| Number of Phases:    | 2              |
| Rated Current/Phase: | 0.80 A (peak)  |
| Number of Leads:     | 4              |

| Phase Inductance:      | 1.5 mH ( ±20%) |
|------------------------|----------------|
| <b>Holding Torque:</b> | 300 g-cm       |
| Phase Resistance:      | 5.4 Ω (±10%)   |
| Induction Class:       | В              |
| Motor Weight:          | 0.09 Kg        |