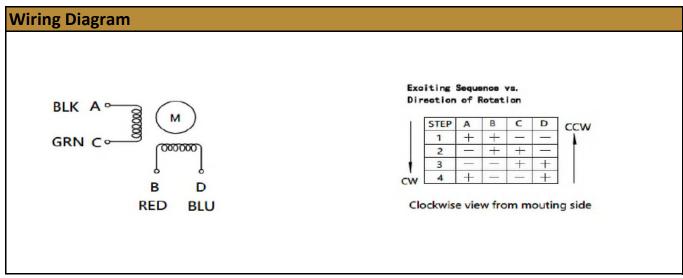

## Contact Us for alternative solutions!

| Specifications       |                |
|----------------------|----------------|
| Motor Type:          | Hybrid Stepper |
| Step Angle:          | 1.8°           |
| Rated Voltage:       | 4.32 VDC       |
| Number of Phases:    | 2              |
| Rated Current/Phase: | 0.80 A (peak)  |
| Number of Leads:     | 4              |