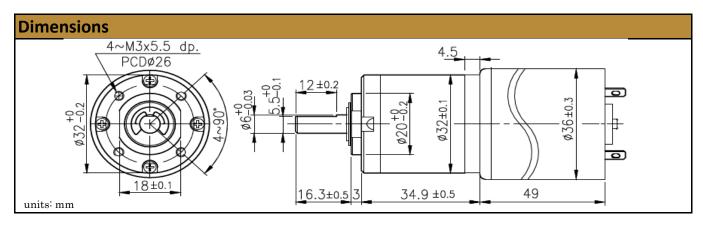

ellent torque output at various speeds. They are best for intermittent duty operation. With endless performance combinations, we have a fully tailored gear motor solution for you.

Contact Us for alternative solutions!



| Specifications     |                  |
|--------------------|------------------|
| Gearhead Type:     | Planetary        |
| Motor Type:        | Carbon - Brushed |
| Rated Voltage:     | 12V DC           |
| Rated Speed:       | 58 rpm           |
| Rated Torque:      | 18 kg.cm         |
| Termination Style: | Terminals        |

| No-Load Speed:   | 74 rpm (+/- 10%) |
|------------------|------------------|
| No-Load Current: | <1 A             |
| Stall Torque:    | 85 kg.cm         |
| Max. Power:      | 16 W             |
| Max. Effiicency: | 36%              |