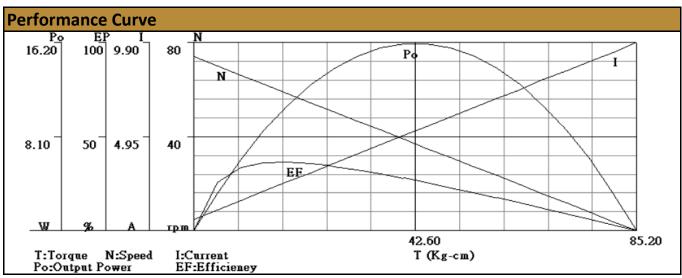

| No-Load Speed:   | 74 rpm (+/- 10%) |
|------------------|------------------|
| No-Load Current: | <1 A             |
| Stall Torque:    | 85 kg.cm         |
| Max. Power:      | 16 W             |
| Max. Effiicency: | 36%              |