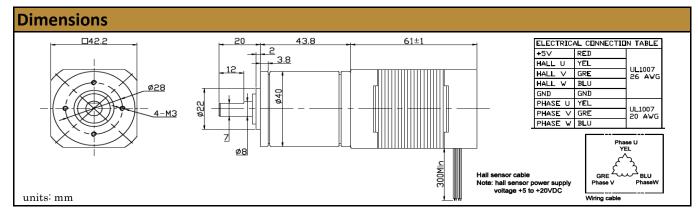

Contact Us for alternative solutions!

| Specifications |                  |
|----------------|------------------|
| Gearhead Type: | Planetary        |
| Motor Type:    | Brushless (BLDC) |
| Rated Voltage: | 24V DC           |
| Rated Speed:   | 311 rpm          |
| Rated Torque:  | 12.5 kg.cm       |
| Rated Current: | 2 A              |

| No-Load Speed:     | 386 rpm (+/- 10%)     |
|--------------------|-----------------------|
| No-Load Current:   | < 0.60 A              |
| Stall Torque:      | 65 kg.cm              |
| Stall Current:     | 8 A                   |
| Max. Power:        | 64 W                  |
| Termination Style: | Lead Wires (26/20AWG) |