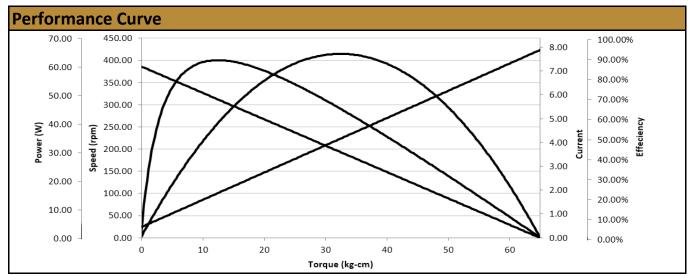

Contact Us for alternative solutions!

| Specifications |                  |
|----------------|------------------|
| Gearhead Type: | Planetary        |
| Motor Type:    | Brushless (BLDC) |
| Rated Voltage: | 24V DC           |
| Rated Speed:   | 311 rpm          |
| Rated Torque:  | 12.5 kg.cm       |
| Rated Current: | 2 A              |

| No-Load Speed:     | 386 rpm (+/- 10%)     |
|--------------------|-----------------------|
| No-Load Current:   | < 0.60 A              |
| Stall Torque:      | 65 kg.cm              |
| Stall Current:     | 8 A                   |
| Max. Power:        | 64 W                  |
| Termination Style: | Lead Wires (26/20AWG) |