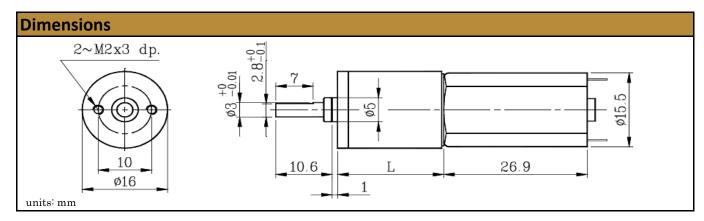

## ø16mm Planetary Gear Motor Carbon - Brushed

MOT-IG16GM-690-6V

Our Planetary Gear Motors are an inline solution providing excellent torque output at various speeds. They are equiped to handle varying loads and are best for intermittent duty operation. With endless performance combinations, we have a fully tailored gear motor solution for you.