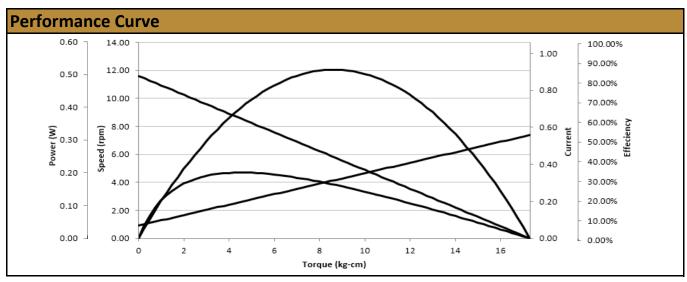

## Contact Us for alternative solutions!

| Specifications |                  |
|----------------|------------------|
| Gearhead Type: | Planetary        |
| Motor Type:    | Carbon - Brushed |
| Rated Voltage: | 6V DC            |
| Rated Speed:   | 8.6 rpm          |
| Rated Torque:  | 4.5 kg.cm        |
| Rated Current: | 175 mA           |

| No-Load Speed:     | 11 rpm (+/- 10%) |
|--------------------|------------------|
| No-Load Current:   | < 100 mA         |
| Stall Torque:      | 17.3 kg.cm       |
| Max. Power:        | 0.51 W           |
| Max. Effiicency:   | 33%              |
| Termination Style: | Terminals        |