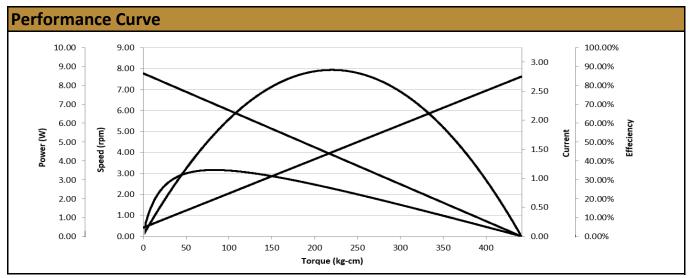

| No-Load Speed:         | 8 rpm (+/- 10%) |
|------------------------|-----------------|
| No-Load Current:       | <80 mA          |
| Stall Torque:          | 441 kg.cm       |
| Max. Power:            | 8.79 W          |
| Reduction Ratio:       | 939:1           |
| Right Angle Reduction: | 1:1             |