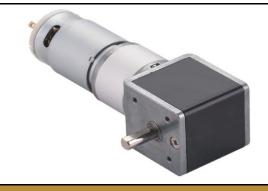

## ø32mm Planetary Gear Motor Right Angle (90°)

MOT-IG32RGM-1:939

Our Planetary Gear Motors are an inline solution providing excellent torque output at various speeds. They are equiped to handle varying loads and are best for intermittent duty operation. With endless performance combinations, we have a fully tailored gear motor solution for you.