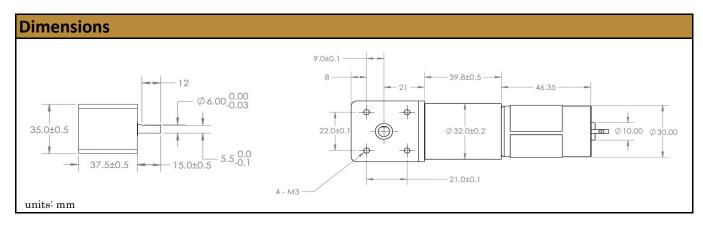

## ø32mm Planetary Gear Motor Right Angle (90°)

MOT-IG32RGM-1:939

Our Planetary Gear Motors are an inline solution providing excellent torque output at various speeds. They are equiped to handle varying loads and are best for intermittent duty operation. With endless performance combinations, we have a fully tailored gear motor solution for you.