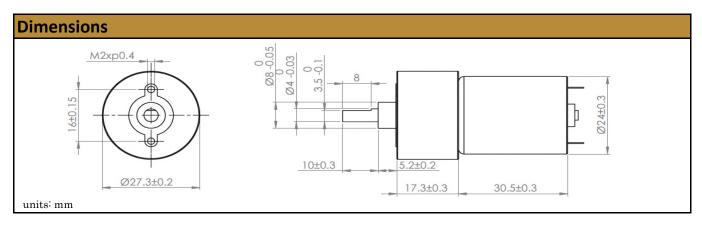

| Specifications |                  |
|----------------|------------------|
| Gearhead Type: | Spur             |
| Motor Type:    | Carbon - Brushed |
| Rated Voltage: | 12V DC           |
| Rated Speed:   | 57 rpm           |
| Rated Torque:  | 0.9 kg.cm        |
| Rated Current: | 150 mA           |

| No-Load Speed:     | 75 rpm (+/- 10%) |
|--------------------|------------------|
| No-Load Current:   | < 50 mA          |
| Stall Torque:      | 3.82 kg.cm       |
| Max. Power:        | 0.74 W           |
| Max. Effiicency:   | 27%              |
| Termination Style: | Terminals        |