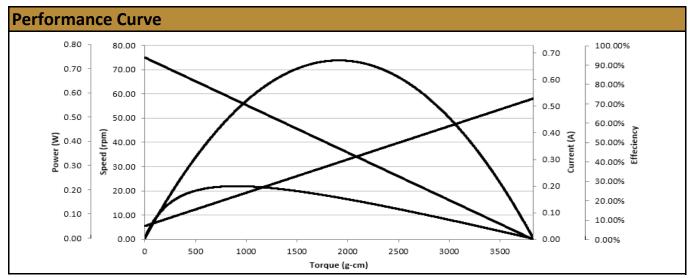

| Specifications |                  |
|----------------|------------------|
| Gearhead Type: | Spur             |
| Motor Type:    | Carbon - Brushed |
| Rated Voltage: | 12V DC           |
| Rated Speed:   | 57 rpm           |
| Rated Torque:  | 0.9 kg.cm        |
| Rated Current: | 150 mA           |

| No-Load Speed:     | 75 rpm (+/- 10%) |
|--------------------|------------------|
| No-Load Current:   | < 50 mA          |
| Stall Torque:      | 3.82 kg.cm       |
| Max. Power:        | 0.74 W           |
| Max. Effiicency:   | 27%              |
| Termination Style: | Terminals        |