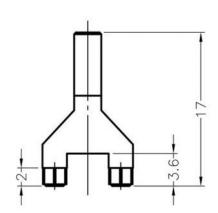

## WEBSITE PHOTOS

This dwg is for reference only, Actual dwg should be based on formal engineering dwg issued by Kang Yang.

| flade of equivalent mate |  |          |  |
|--------------------------|--|----------|--|
|                          |  | <u>_</u> |  |
|                          |  |          |  |
|                          |  |          |  |