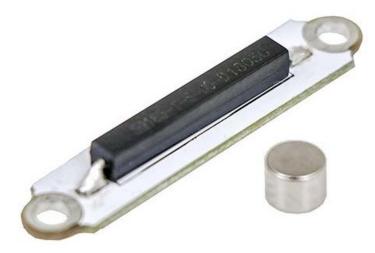

# Electro-Fashion, Magnetic Switch V2.0 Code 2763

These Sewable Magnetic Switches can be used to switchLEDs on when the magnet is placed near the switch (causing it to be activated). The magnet is included.

### **Product Description**

These sewable magnetic switches from Kitronik can be used to switch on LEDs when the magnet is placed near the switch. The magnet is included.

It has two connection points to which the conductive thread is connected. The PCBs are double sided making the conductive thread connection very reliable. Thats are also suitable for crocodile clip connections.

#### Contents:

- 1 x Ultra Slim Magnetic Switch.
- 1 x Magnet.

#### Dimensions:

- Length: 30.3mm.
- Width: 6mm.
- Height: 3mm.