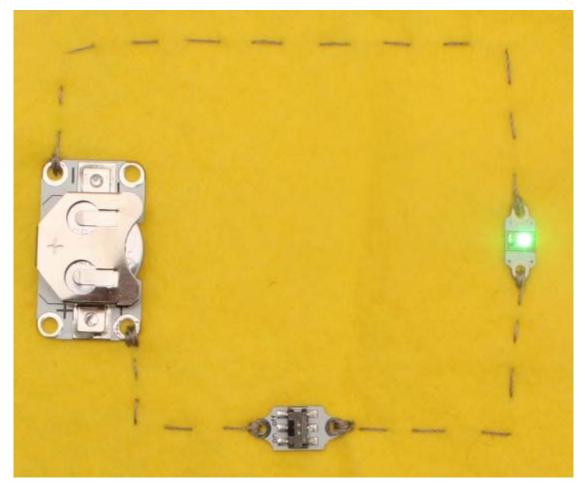

e Magnetic Switches can be used to switchLEDs on when the magnet is placed near the switch (causing it to be activated). The magnet is included.

### **Product Description**

These sewable magnetic switches from Kitronik can be used to switch on LEDs when the magnet is placed near the switch. The magnet is included.

It has two connection points to which the conductive thread is connected. The PCBs are double sided making the conductive thread connection very reliable. Thats are also suitable for crocodile clip connections.

#### Features:

Double Sided PCBs for reliable connections.

#### Contents:

- 1 x Ultra Slim Magnetic Switch.
- 1 x Magnet.

#### Dimensions:

- Length: 30.3mm.
- Width: 6mm.
- Height: 3mm.

#### **Resources:**

E-Textiles Tutorials & Resources.

## Example Circuit:



For illustration only, not actual components provided.