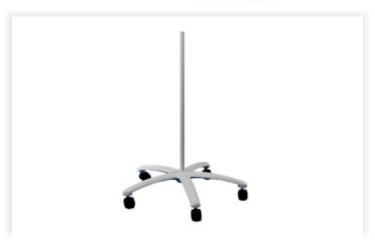

## FLOOR STAND W/CASTERS & GLIDES

34" Rolling Floor Stand with casters and glides. Painted steel pole and cast iron base. Color: White. For use with all Luxo task lights and magnifiers with spring-balanced arms. If used with Circus Magnifiers, accessory weight, model SPA025674, must also be used. (The image shown is a sample image. The actual item may be different in color or otherwise from the image displayed.)