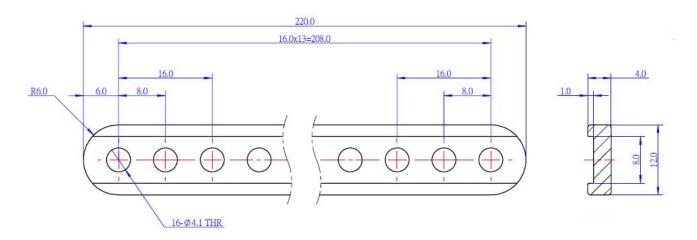

#### Design & Material

- Compatible with most Makeblock motions and structure components;
- Made from heavy-duty 6061 aluminum extrusion with anodized surface for long-time use;
- With 4mm diameter through-holes on 16mm increments.

# Size Chart (mm):

| Specifications     |                                      |
|--------------------|--------------------------------------|
| SKU                | 60725                                |
| Material           | 6061 Aluminum                        |
| Diameter of holes  | 4mm                                  |
| Cross-section area | 4 x 12mm                             |
| Length             | 220mm                                |
| Package content    | 4 x Beam 0412-220                    |
| Dimension          | 220 x 12 x 4mm (8.66 x 0.47 x 0.16") |
| Net Weight         | 82.4g (2.91oz)                       |