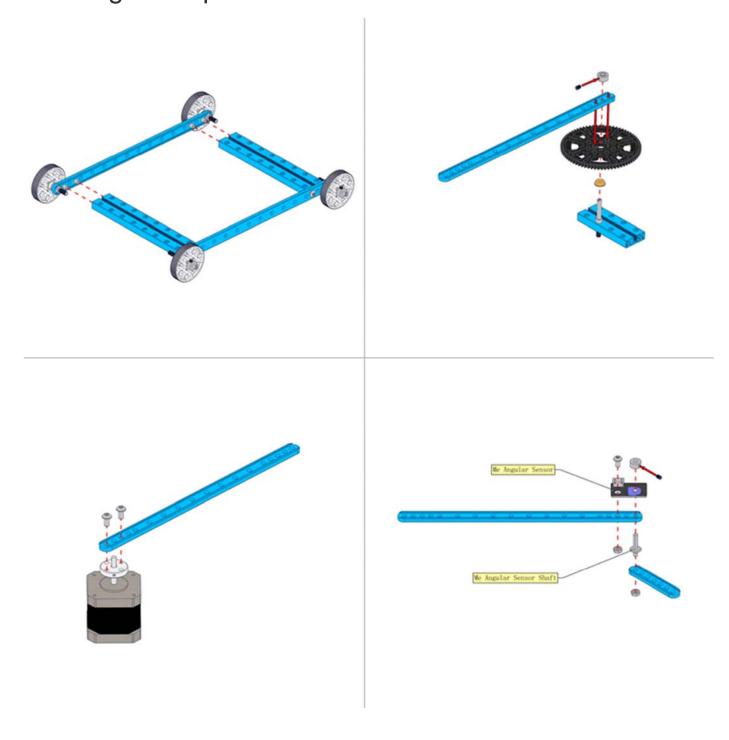

### **Building Examples:**

#### Versatile Usage

- Works perfectly with Plastic Gear, Timing Pulley, other wheel-related parts, and motor shafts;
- Build various linking-rod structures thru different combinations;
- Can be used with angular sensor to enables angle feedback between 2 linking-rod parts;
- Equipped with slots for easy and flexible connection with Beam 0808 & 0824.