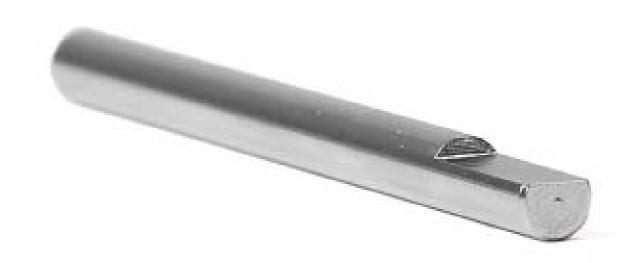

# Hard Circle Shaft 4x56mm-3

SKU: 85050 Weight: 11.00 Gram

#### What Is Hard Circle Shaft?

This Hard Circle Shaft is made of 45 steel and is of 56mm length. It can be used as the revolving shaft of a rotational joint. You can install an angle sensor on one end to detect the angle of the rotational joint. See the building examples below.

#### **Features**

- ? Material: 45 Steel:
- ? Surface: chromeplate; Hardness: HRC55~65;
- ? Can bare greater force of bending (bending moment).