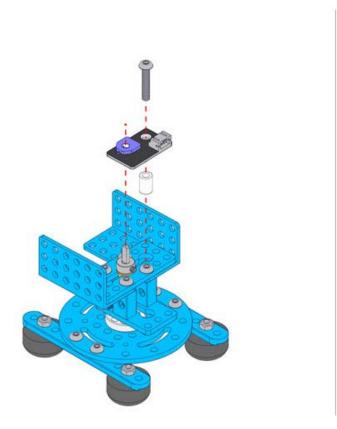

# Hard Circle Shaft 4x56mm-3

SKU: 85050 Weight: 11.00 Gram

#### What Is Hard Circle Shaft?

This Hard Circle Shaft is made of 45 steel and is of 56mm length. It can be used as the revolving shaft of a rotational joint. You can install an angle sensor on one end to detect the angle of the rotational joint. See the building examples below.

#### **Features**

- ? Material: 45 Steel:
- ? Surface: chromeplate; Hardness: HRC55~65;
- ? Can bare greater force of bending (bending moment).

### Demo:





## Size Chart:





| Specifications    |                                 |
|-------------------|---------------------------------|
| SKU               | 85050                           |
| Product Name      | Hard Circle Shaft 4x56mm-3*1    |
| Product Dimension | 56x4x4mm<br>(2.2x0.16x0.16inch) |
| Net Weight        | 11g (0.39oz)                    |



https://store.makeblock.com/hard-circle-shaft-4x56mm-3/2-19-1-9