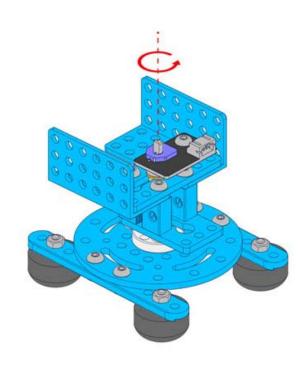

# Hard Circle Shaft 4x56mm-3

SKU: 85050 Weight: 11.00 Gram

#### What Is Hard Circle Shaft?

This Hard Circle Shaft is made of 45 steel and is of 56mm length. It can be used as the revolving shaft of a rotational joint. You can install an angle sensor on one end to detect the angle of the rotational joint. See the building examples below.

#### **Features**

- ? Material: 45 Steel:
- ? Surface: chromeplate; Hardness: HRC55~65;
- ? Can bare greater force of bending (bending moment).

### Demo:





## Size Chart:





| Specifications    |                                 |
|-------------------|---------------------------------|
| SKU               | 85050                           |
| Product Name      | Hard Circle Shaft 4x56mm-3*1    |
| Product Dimension | 56x4x4mm<br>(2.2x0.16x0.16inch) |
| Net Weight        | 11g (0.39oz)                    |



https://store.makeblock.com/hard-circle-shaft-4x56mm-3/2-19-1-9