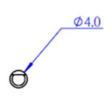

#### What Is Hard Circle Shaft?

This Hard Circle Shaft is made of 45 steel and is of 56mm length. It can be used as the revolving shaft of a rotational joint. You can install an angle sensor on one end to detect the angle of the rotational joint. See the building examples below.

## Size Chart:

| Specifications    |                                 |
|-------------------|---------------------------------|
| SKU               | 85050                           |
| Product Name      | Hard Circle Shaft 4x56mm-3*1    |
| Product Dimension | 56x4x4mm<br>(2.2x0.16x0.16inch) |
| Net Weight        | 11g (0.39oz)                    |