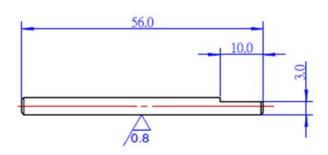

## Size Chart:

| Specifications    |                                 |
|-------------------|---------------------------------|
| SKU               | 85050                           |
| Product Name      | Hard Circle Shaft 4x56mm-3*1    |
| Product Dimension | 56x4x4mm<br>(2.2x0.16x0.16inch) |
| Net Weight        | 11g (0.39oz)                    |