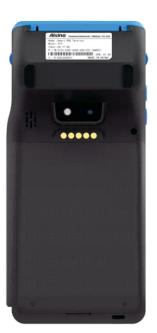

## **Features**

Light weight and slim design

5" IPS Color Screen, 1280\*720

Speed up work flow

Improve accuracy

High Speed Thermal Printer

32bit, Quad-Core

Card Readers

5200mAh

Camera