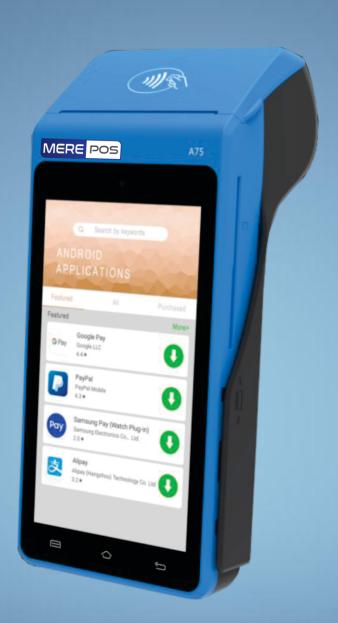

## **A75**

Android POS

A Versatile, Light Choice for Multifunctional Payment Terminal

Smart handheld POS terminal, this is a powerful functional mobile payment terminal with a high-definition multimedia color touch screen and has a fingerprint scanner(Optional). It supports various communication technologies such as 4G, WIFI, and Bluetooth. The operating system is Android 10 and adopts the security chip required by PCI. It recognizes all financial payment and consumption functions such as magnetic stripe card, contactless card, two-dimensional code drawing, and payment, etc.A75 POS comes in a sleek and attractive design, combines the full features of an Android tablet with a powerful payment terminal, and compatible with all leading intelligent technology.

## **Features**

Light weight and slim design

5" IPS Color Screen, 1280\*720

Speed up work flow

Improve accuracy

High Speed Thermal Printer

32bit, Quad-Core

Card Readers

## **Smart Applications**

Restaurant

Entrance

Scenic Spot Convenience Store

Toll

station

Parking Supermarket lot

| Specifications       |                                                                   |
|----------------------|-------------------------------------------------------------------|
| OS                   | : Android 10                                                      |
| CPU                  | : Quad-core Cortex-A7, 1.1GHz                                     |
| Memory               | : RAM :1G;ROM:8G FLASH, Optional Maximum 32GB SD card             |
| Display              | : 5" IPS Screen 1280×720 pixels                                   |
| Screen               | : Capacitive Touchscreen                                          |
| Card Readers         | : Chip & PIN   NFC Contactless   Magnetic Stripe                  |
| Camera               | : 2 MP Front. 5MP Rear, Flashlight, Barcode Scanner               |
| Comm Config          | : 4G/3G/2G                                                        |
| Wifi                 | : 802.11 b/g/n 2.4 GHz, optional 5GHz                             |
| Bluetooth            | : 4.2                                                             |
| GPS                  | : Supports GPS/GLONASS/BeiDou                                     |
| NFC                  | : Yes                                                             |
| IC Card Reader       | : Yes                                                             |
| Magnetic Crad Reader | : Yes                                                             |
| PSAM                 | : 2 PSAM Slots (optional)                                         |
| Printer              | : High Speed Thermal Printer, Diameter:40mm, paper width : 58mm   |
| Audio                | : 1 Speaker                                                       |
| Memory Extension     | : 1 micro SD Card                                                 |
| USB Port             | : 1 Type C USB OTG   5V                                           |
| SIM/SAM              | : 1 SIM                                                           |
| Keys / Buttons       | : 1 Power Key, 1 Printer Key, 3 Touch Keys                        |
| Battery              | : 5200 mAh   3.6V                                                 |
| Power                | : Input: 100 - 240V AC, 50Hz / 60Hz   Output: 5.0V DC, 2.0A       |
| Environmental        | : Operating Temperature -10°C ~ 50°C Storage Temperature 5% ~ 95% |
| Weight               | : 400g                                                            |
| Certifications       | : PCI PTS 6.x                                                     |
| Indicator Lights     | : 4 contactless indicators, 1 charging indicator                  |