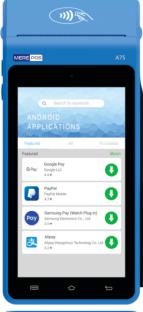

## **A75**

Android POS

A Versatile, Light Choice for Multifunctional Payment Terminal

Smart handheld POS terminal, this is a powerful functional mobile payment terminal with a high-definition multimedia color touch screen and has a fingerprint scanner(Optional). It supports various communication technologies such as 4G, WIFI, and Bluetooth. The operating system is Android 10 and adopts the security chip required by PCI. It recognizes all financial payment and consumption functions such as magnetic stripe card, contactless card, two-dimensional code drawing, and payment, etc.A75 POS comes in a sleek and attractive design, combines the full features of an Android tablet with a powerful payment terminal, and compatible with all leading intelligent technology.

## **Smart Applications**

Restaurant

Entrance

Scenic Spot Convenience Store

Toll

station

Parking Supermarket lot

| Specifications       |                                                                   |
|----------------------|-------------------------------------------------------------------|
| OS                   | : Android 10                                                      |
| CPU                  | : Quad-core Cortex-A7, 1.1GHz                                     |
| Memory               | : RAM :1G;ROM:8G FLASH, Optional Maximum 32GB SD card             |
| Display              | : 5" IPS Screen 1280×720 pixels                                   |
| Screen               | : Capacitive Touchscreen                                          |
| Card Readers         | : Chip & PIN   NFC Contactless   Magnetic Stripe                  |
| Camera               | : 2 MP Front. 5MP Rear, Flashlight, Barcode Scanner               |
| Comm Config          | : 4G/3G/2G                                                        |
| Wifi                 | : 802.11 b/g/n 2.4 GHz, optional 5GHz                             |
| Bluetooth            | : 4.2                                                             |
| GPS                  | : Supports GPS/GLONASS/BeiDou                                     |
| NFC                  | : Yes                                                             |
| IC Card Reader       | : Yes                                                             |
| Magnetic Crad Reader | : Yes                                                             |
| PSAM                 | : 2 PSAM Slots (optional)                                         |
| Printer              | : High Speed Thermal Printer, Diameter:40mm, paper width : 58mm   |
| Audio                | : 1 Speaker                                                       |
| Memory Extension     | : 1 micro SD Card                                                 |
| USB Port             | : 1 Type C USB OTG   5V                                           |
| SIM/SAM              | : 1 SIM                                                           |
| Keys / Buttons       | : 1 Power Key, 1 Printer Key, 3 Touch Keys                        |
| Battery              | : 5200 mAh   3.6V                                                 |
| Power                | : Input: 100 - 240V AC, 50Hz / 60Hz   Output: 5.0V DC, 2.0A       |
| Environmental        | : Operating Temperature -10°C ~ 50°C Storage Temperature 5% ~ 95% |
| Weight               | : 400g                                                            |
| Certifications       | : PCI PTS 6.x                                                     |
| Indicator Lights     | : 4 contactless indicators, 1 charging indicator                  |