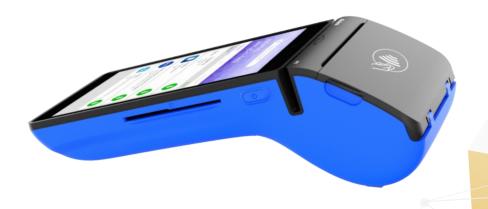

## **A75**

Android POS

A Versatile, Light Choice for Multifunctional Payment Terminal

Smart handheld POS terminal, this is a powerful functional mobile payment terminal with a high-definition multimedia color touch screen and has a fingerprint scanner(Optional). It supports various communication technologies such as 4G, WIFI, and Bluetooth. The operating system is Android 10 and adopts the security chip required by PCI. It recognizes all financial payment and consumption functions such as magnetic stripe card, contactless card, two-dimensional code drawing, and payment, etc.A75 POS comes in a sleek and attractive design, combines the full features of an Android tablet with a powerful payment terminal, and compatible with all leading intelligent technology.

## **Features**

Light weight and slim design

5" IPS Color Screen, 1280\*720

Speed up work flow

Improve accuracy

High Speed Thermal Printer

32bit, Quad-Core

Card Readers

## **Smart Applications**

Restaurant

Entrance

Scenic Spot Convenience Store

Toll

station

Parking Supermarket lot

| Specifications       |                                                                   |
|----------------------|-------------------------------------------------------------------|
| OS                   | : Android 10                                                      |
| CPU                  | : Quad-core Cortex-A7, 1.1GHz                                     |
| Memory               | : RAM :1G;ROM:8G FLASH, Optional Maximum 32GB SD card             |
| Display              | : 5" IPS Screen 1280×720 pixels                                   |
| Screen               | : Capacitive Touchscreen                                          |
| Card Readers         | : Chip & PIN   NFC Contactless   Magnetic Stripe                  |
| Camera               | : 2 MP Front. 5MP Rear, Flashlight, Barcode Scanner               |
| Comm Config          | : 4G/3G/2G                                                        |
| Wifi                 | : 802.11 b/g/n 2.4 GHz, optional 5GHz                             |
| Bluetooth            | : 4.2                                                             |
| GPS                  | : Supports GPS/GLONASS/BeiDou                                     |
| NFC                  | : Yes                                                             |
| IC Card Reader       | : Yes                                                             |
| Magnetic Crad Reader | : Yes                                                             |
| PSAM                 | : 2 PSAM Slots (optional)                                         |
| Printer              | : High Speed Thermal Printer, Diameter:40mm, paper width : 58mm   |
| Audio                | : 1 Speaker                                                       |
| Memory Extension     | : 1 micro SD Card                                                 |
| USB Port             | : 1 Type C USB OTG   5V                                           |
| SIM/SAM              | : 1 SIM                                                           |
| Keys / Buttons       | : 1 Power Key, 1 Printer Key, 3 Touch Keys                        |
| Battery              | : 5200 mAh   3.6V                                                 |
| Power                | : Input: 100 - 240V AC, 50Hz / 60Hz   Output: 5.0V DC, 2.0A       |
| Environmental        | : Operating Temperature -10°C ~ 50°C Storage Temperature 5% ~ 95% |
| Weight               | : 400g                                                            |
| Certifications       | : PCI PTS 6.x                                                     |
| Indicator Lights     | : 4 contactless indicators, 1 charging indicator                  |