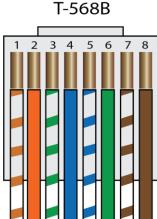

## 3ft Ultra Slim 28AWG UTP CAT 6A Patch Cable (Black) (E09-003B-SLIM)



## Product Overview SLIM CAT 6A UTP PATCH CABLE BLACK COLOR

- High performance slim Cat6a 28 AWG Ethernet patch cable is designed for high density environments.
- Improve airflow and cable management in tight spaces.
- 60% thinner than standard 24 AWG Cat6a cables.
- RJ45 connectors with 50-micron gold-plated contacts ensure clear transmission by eliminating signal loss due to corrosion.
- Snagless translucent clear boot is designed to protect the locking tab of the RJ45 connector when plugging and unplugging.
- 100% bare copper wires are compliant with EIA/TIA standards by UL and ETL.





RoHS compliant.