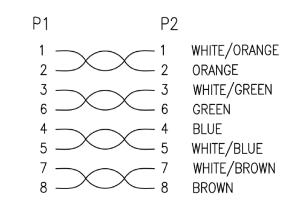

## 3ft Ultra Slim 28AWG UTP CAT 6A Patch Cable (Black) (E09-003B-SLIM)



## Product Overview SLIM CAT 6A UTP PATCH CABLE BLACK COLOR

- High performance slim Cat6a 28 AWG Ethernet patch cable is designed for high density environments.
- Improve airflow and cable management in tight spaces.
- 60% thinner than standard 24 AWG Cat6a cables.
- RJ45 connectors with 50-micron gold-plated contacts ensure clear transmission by eliminating signal loss due to corrosion.
- Snagless translucent clear boot is designed to protect the locking tab of the RJ45 connector when plugging and unplugging.
- 100% bare copper wires are compliant with EIA/TIA standards by UL and ETL.





RoHS compliant.