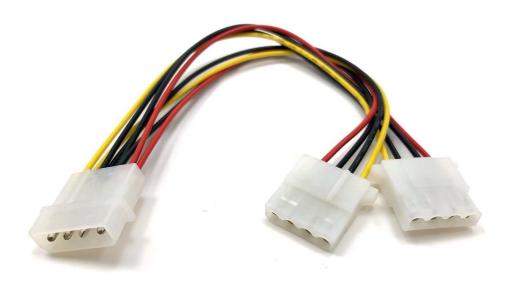

## Micro Connectors LP4 to 2x LP4 Power Y Splitter Cable (1 Male to 2 Females)

- Connect two LP4 peripherial devices (CD/DVD-ROM drives etc.) to a single LP4 connector
- The PYO2L LP4 to 2x LP4 Power Y Splitter Cable features one LP4 male connector that breaks out into two LP4 female connectors, providing a cost-effective solution for connecting two LP4 peripheral devices (CD/DVD-ROM drives, IDE hard drives etc.) to a single LP4 connector provided by the computer power supply.
- Connector A: 1-LP4 (4 pin Large Drive Power) Male
- Connector B: 2-LP4 (4pin Large Drive Power) Female