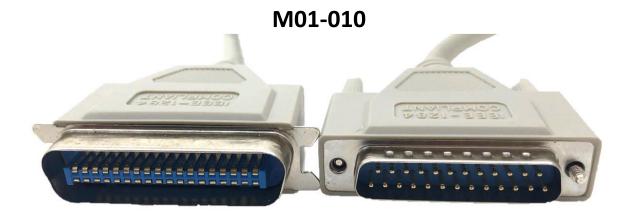

## 6 Feet Bi-Directional Parallel Printer (IEEE-1284) Cable (DB25M to C36M)

Our IEEE-1284 DB25 Male to C36 Male Parallel Printer Cables are commonly used for printers and scanners.

The fully molded connectors with thumbscrews provide you with a quick and easy connection.

Fully molded connectors.

**Specifications/Contents:** 

Model: M01-010 Length: 6 ft

Weight: 0.70 lbs