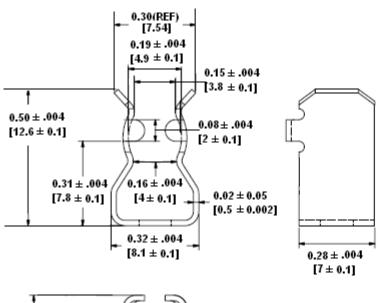

## Type CSA-06 PC Board Type Fuse Clip 1/4" Diameter Fuses with End Stops



www.optifuse.com

(619) 593-5050

## **Specifications:**

Rating: 15A, 250V AC

Body Material: Phosphor Bronze

Finish: Bright Tin plated Fuse Clip with End Stops

For use with 1/4" Diameter (6.3mm) Fuses

## **Mechanical Dimensions:** mm [Inches]







## Warning:

-Operation beyond the specified maximum ratings or improper use may result in damage and possible electrical arcing and/or flame.



-Avoid contact of device with chemical solvent. Prolonged contact may damage the device performance.

Note: All specifications subject to change without notice.

Rev A 07/2009 - Page: 1/1 Code J01-01H