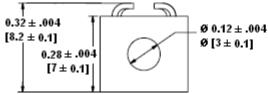

## Type CSA-06 PC Board Type Fuse Clip 1/4" Diameter Fuses with End Stops



www.optifuse.com

(619) 593-5050

## **Specifications:**

Rating: 15A, 250V AC

Body Material: Phosphor Bronze

Finish: Bright Tin plated Fuse Clip with End Stops

For use with 1/4" Diameter (6.3mm) Fuses

## **Mechanical Dimensions:** mm [Inches]







## Warning:

-Operation beyond the specified maximum ratings or improper use may result in damage and possible electrical arcing and/or flame.



-Avoid contact of device with chemical solvent. Prolonged contact may damage the device performance.

Note: All specifications subject to change without notice.

Rev A 07/2009 - Page: 1/1 Code J01-01H