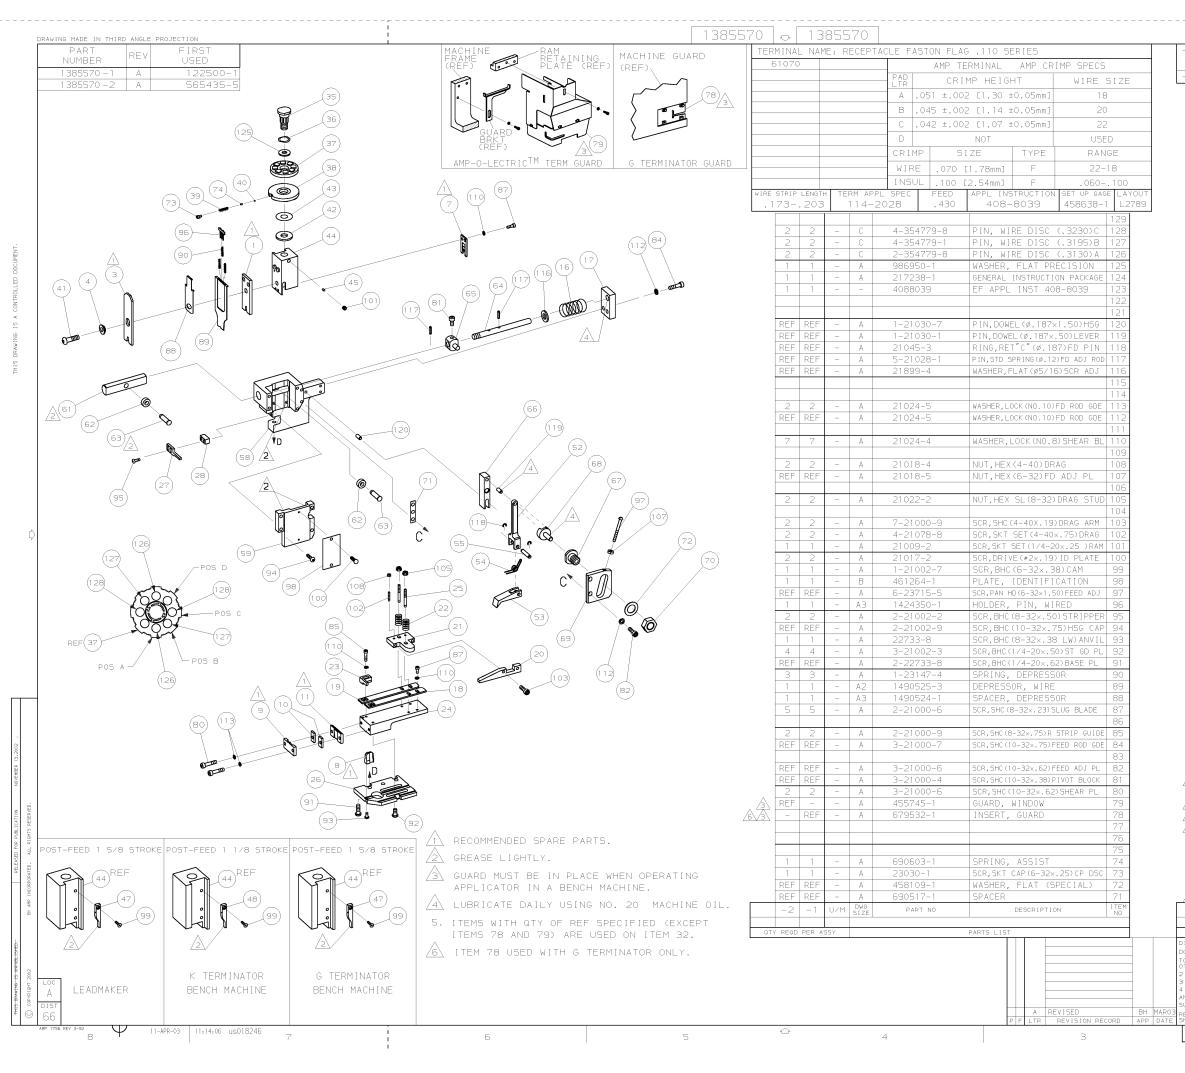

## DRAWING NUMBER - 1385570 SHEET 2 OF 2 REV. A1

|                                                                                 | REVISION OF                                               | EACH ASSY NO (WH   | HEN BLANK, USE DWG        | G REVISION)               |
|---------------------------------------------------------------------------------|-----------------------------------------------------------|--------------------|---------------------------|---------------------------|
| QTY REOD PER ASSY                                                               |                                                           | PARTS LIS          | iΤ                        |                           |
| MENSIONS IN INCHES.                                                             | MATL _                                                    | HT TR _            | FIN                       | _                         |
| NOT SCALE PRINT.                                                                | -                                                         | _                  |                           | _                         |
| LERANCES UNLESS<br>HERWISE SPECIFIED:<br>PLC DEC ±-<br>PLC DEC ±-<br>PLC DEC ±- | DR 03MAR03 APP<br>B.HIGMAN<br>CHK 03MAR03 REL<br>B.HIGMAN | O3MARO3<br>T.ELBIN | Tyco Electr<br>Harrisburg | -onics<br>, PA 17105-3608 |
| RF TEXTURE: 7                                                                   | name end feed                                             | HDM APP            | LICATORM                  | ini appl                  |
| 10VE BURRS, BREAK<br>ARP EDGES R.015 MAX                                        | SCALE D DWG                                               | 1385               | 570 <sup>She</sup> 1      | ET REV<br>of 1 A          |
| CAGE CODE CUSTO                                                                 | MER AND ASS                                               | EMBLY DRA          | AWING                     | RESTRICTED TO             |