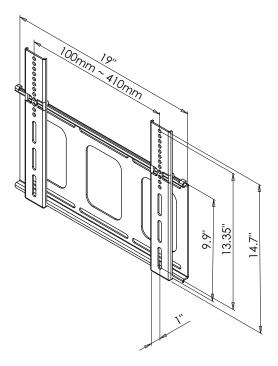

## **Product Features:**

Holds 27" – 42" flat panels

Maximum flat panel hole pattern - 410mm x 340mm

Distance from wall to back of panel - 1"

Accommodates double gang box

Load capacity - 125 lbs

Silver powder coat finish

## **Product Specifications:**

(for Architects & Engineers)

The wall flush mount for the mid-size flat panel display shall be the Video Mount Products (VMP) model LCD-MID-F. The mount shall be designed to attach to 2 studs up to 16" apart or other suitable support surface. The mount shall be primarily constructed of formed steel and shall include spot welds. The mount shall be a universal style mount capable of adjusting to the dimensions of a variety of popular 27" to 42" flat panel displays and not necessarily be model specific. The adjustable mounting brackets shall be able to accommodate a maximum hole pattern of 410mm horizontal and 340mm vertically. The load capacity shall be 125 lbs.