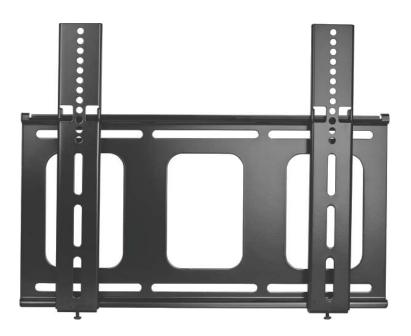

LCD-MID-FB Mid-Size Flat Panel Flush Mount

## **Product Features:**

Holds 27" – 42" flat panels

Maximum flat panel hole pattern - 410mm x 340mm

Distance from wall to back of panel - 1"

Accommodates double gang box

Load capacity - 125 lbs

Silver powder coat finish